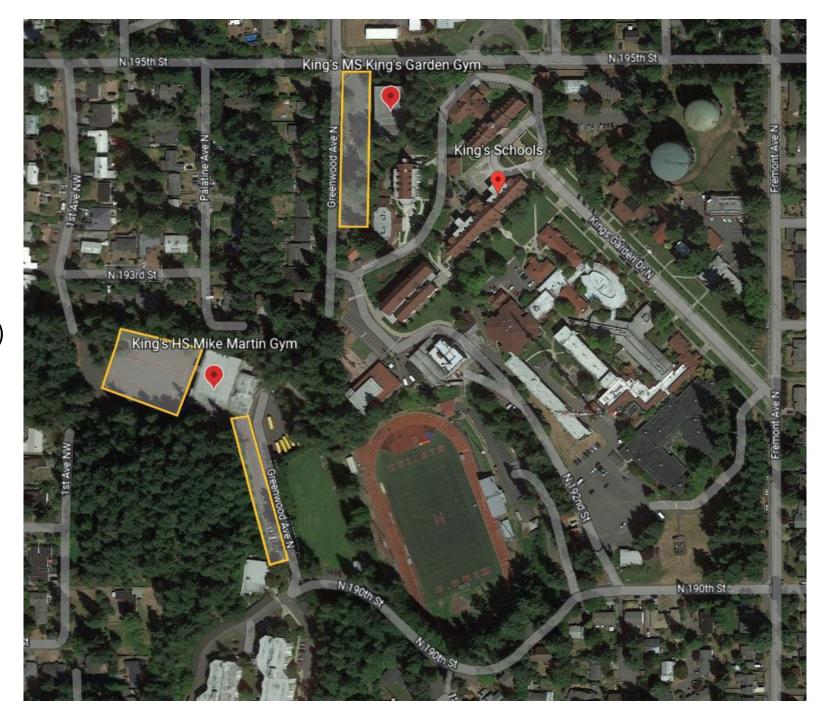

# KINGS

For King's Garden Gym (MS matches) – parking lot entrance is from Greenwood (NOT 195<sup>th</sup>)

For Mike Martin's Gym (HS matches) – follow 190<sup>th</sup> and keep right onto Greenwood for the parking lot. (?? Sorry, that's as much detail as we have.)