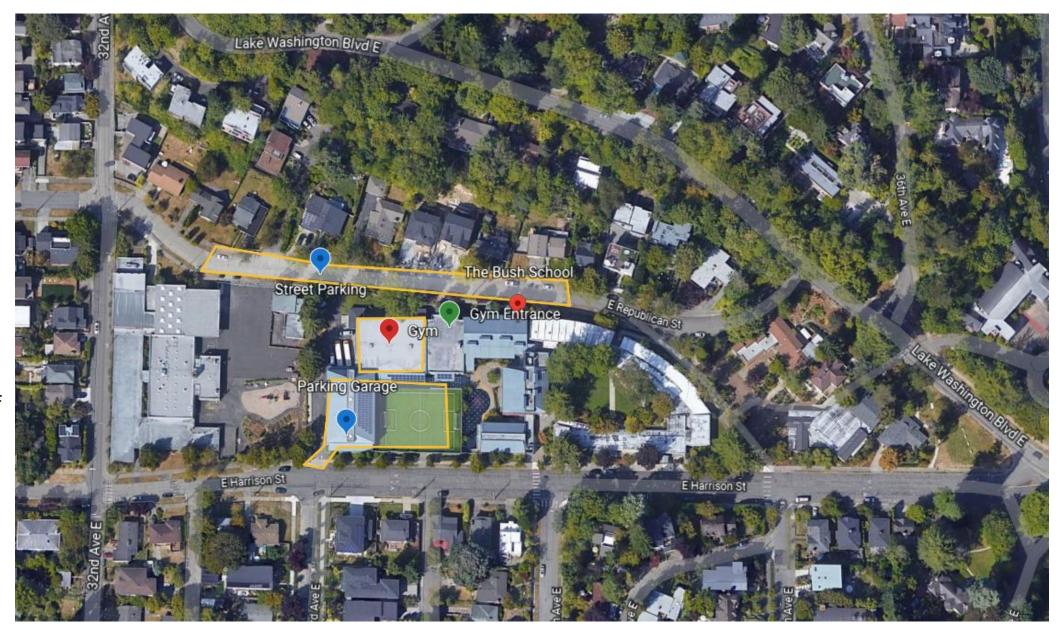

## BEAR CREEK

If preferred parking lot is full, park anywhere else and walk to gym entrance marked with arrow

There is a gym entrance connected to the parking garage (enter from Harrison).

Street parking is free with decent availability on **Republican**.

The main gym entrance is on the Republican side of the building.