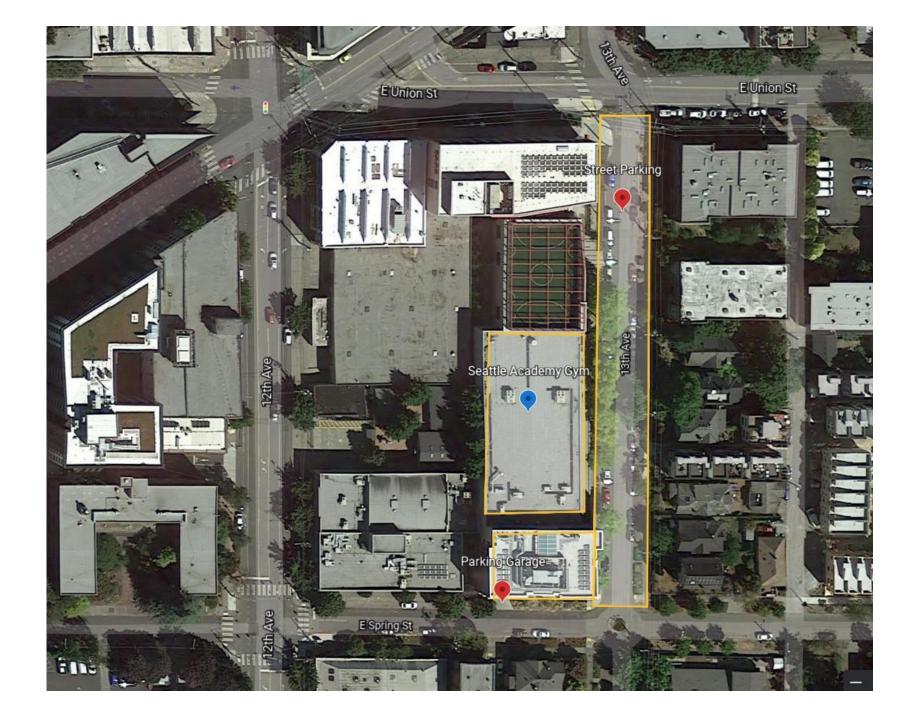

#### SEATTLE ACADEMY

If you can, try to find street parking on 13<sup>th</sup>.

Otherwise, you can use the parking garage (though you'll likely need to find someone to let you in). If elevator is locked, you will still need to walk around to the front gym entrance.

To get back down to parking garage, use the elevator by the front gym entrance down to P.