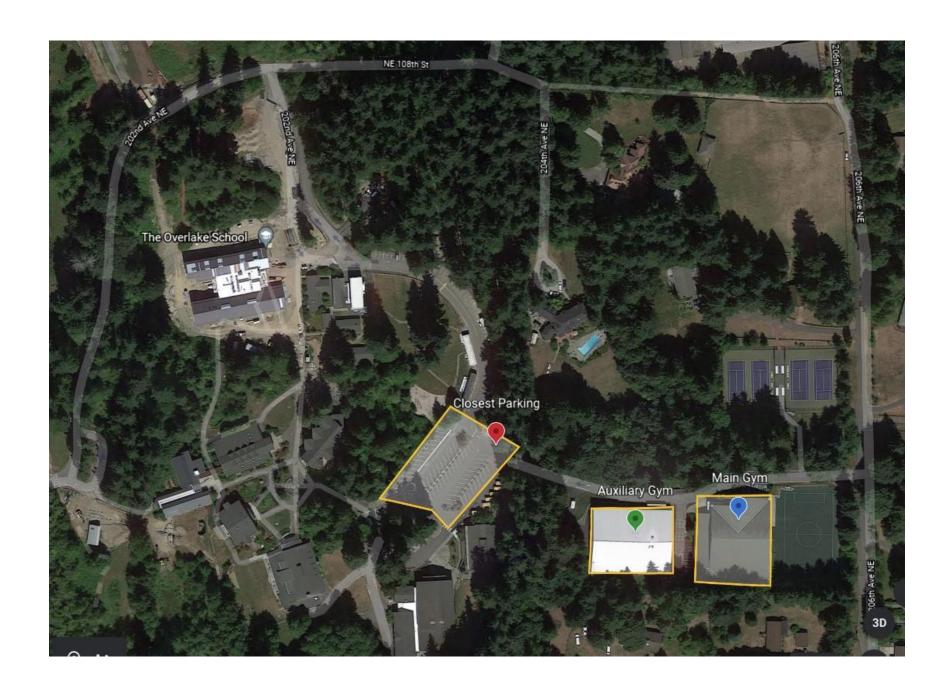

# OVERLAKE

Main gym and Auxiliary gym ("Field House") are up the hill from the closest parking lot.