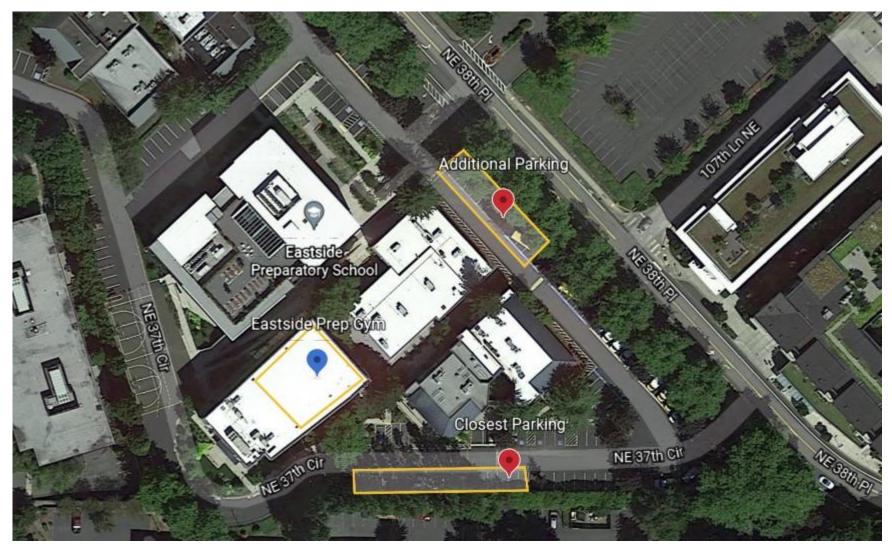

## BEAR CREEK

If preferred parking lot is full, park anywhere else and walk to gym entrance marked with arrow



There is a gym entrance connected to the parking garage (enter from Harrison).

Street parking is free with decent availability on **Republican**.

The main gym entrance is on the Republican side of the building.



## Cedar Park Christian

The address in Arbiter takes you to the chapel – the gym is up the hill to your right if you enter at the red x.

If you enter on 160<sup>th</sup> find any parking you can and enter through main doors.



## EASTSIDE PREP

Gym is located on the 3<sup>rd</sup> floor.



### FOREST RIDGE OF THE SACRED HEART

Take 139<sup>th</sup> Ave from Somerset Blvd (yellow) not Somerset Ave (red)





# KINGS

For King's Garden Gym (MS matches) – parking lot entrance is from Greenwood (NOT 195<sup>th</sup>)

For Mike Martin's Gym (HS matches) – follow 190<sup>th</sup> and keep right onto Greenwood for the parking lot. (?? Sorry, that's as much detail as we have.)



### THE NORTHWEST SCHOOL

Parking garage address is Pike Street, but enter from Summit. Garage closes at Midnight during the week and 2am on weekends.



# OVERLAKE

Main gym and Auxiliary gym ("Field House") are up the hill from the closest parking lot.



#### SEATTLE ACADEMY

If you can, try to find street parking on 13<sup>th</sup>.

Otherwise, you can use the parking garage (though you'll likely need