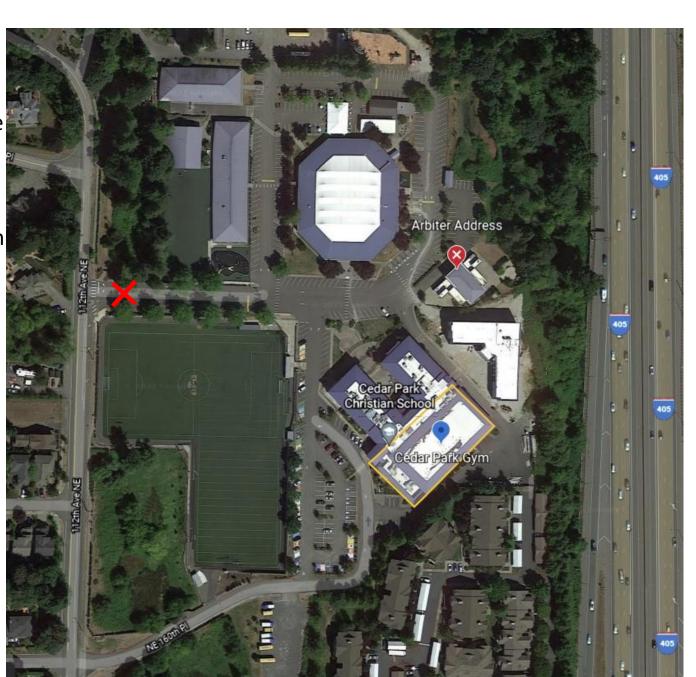

## Cedar Park Christian

The address in Arbiter takes you to the chapel – the gym is up the hill to your right if you enter at the red x.

If you enter on 160<sup>th</sup> find any parking you can and enter through main doors.