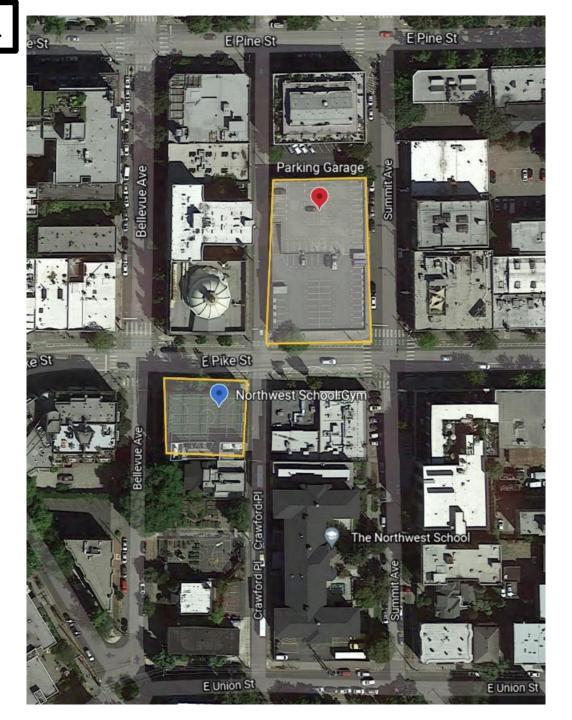

### THE NORTHWEST SCHOOL

Parking garage address is Pike Street, but enter from Summit. Garage closes at Midnight during the week and 2am on weekends.