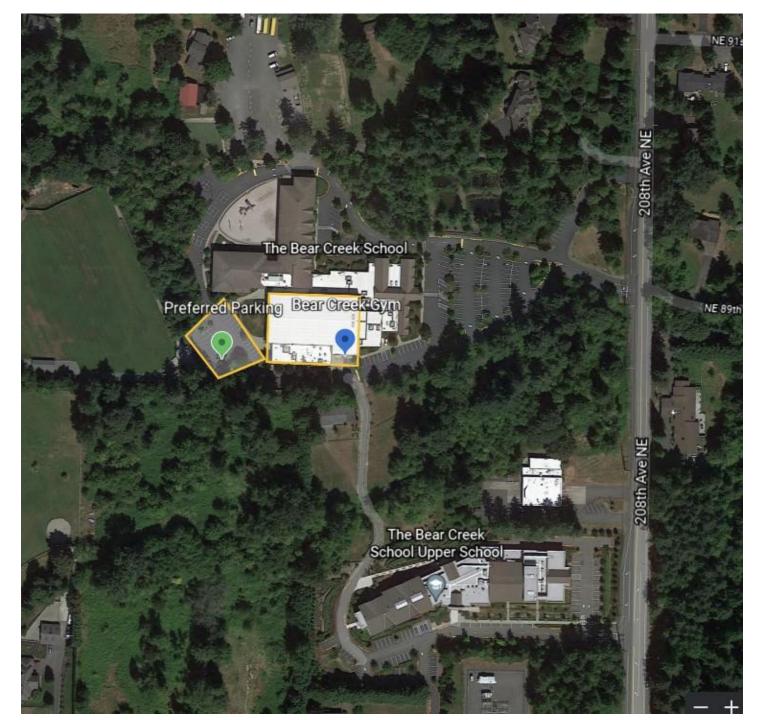

## BEAR CREEK

If preferred parking lot is full, park anywhere else and walk to gym entrance marked with arrow

There is a gym entrance connected to the parking garage (enter from Harrison).

Street parking is free with decent availability on **Republican**.

The main gym entrance is on the Republican side of the building.