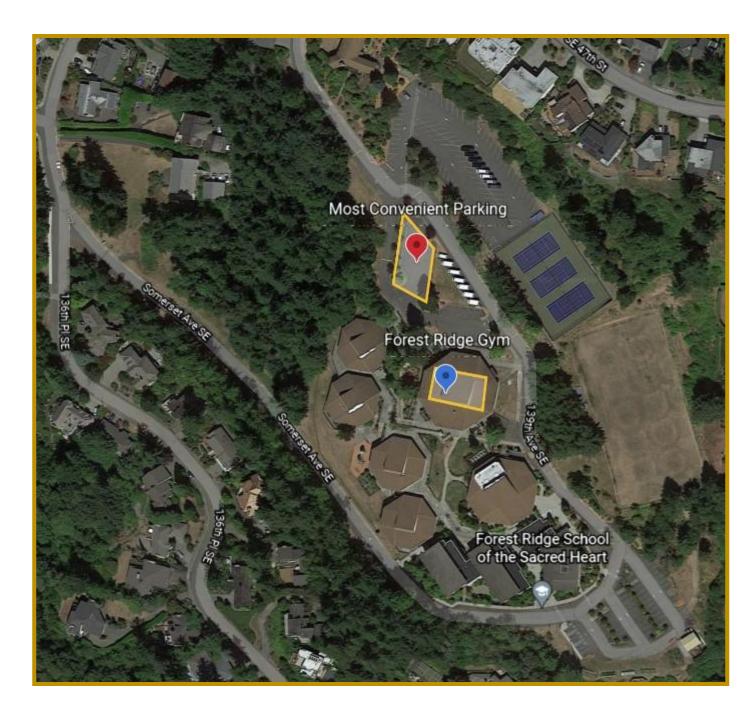

### FOREST RIDGE OF THE SACRED HEART

Take 139<sup>th</sup> Ave from Somerset Blvd (yellow) not Somerset Ave (red)