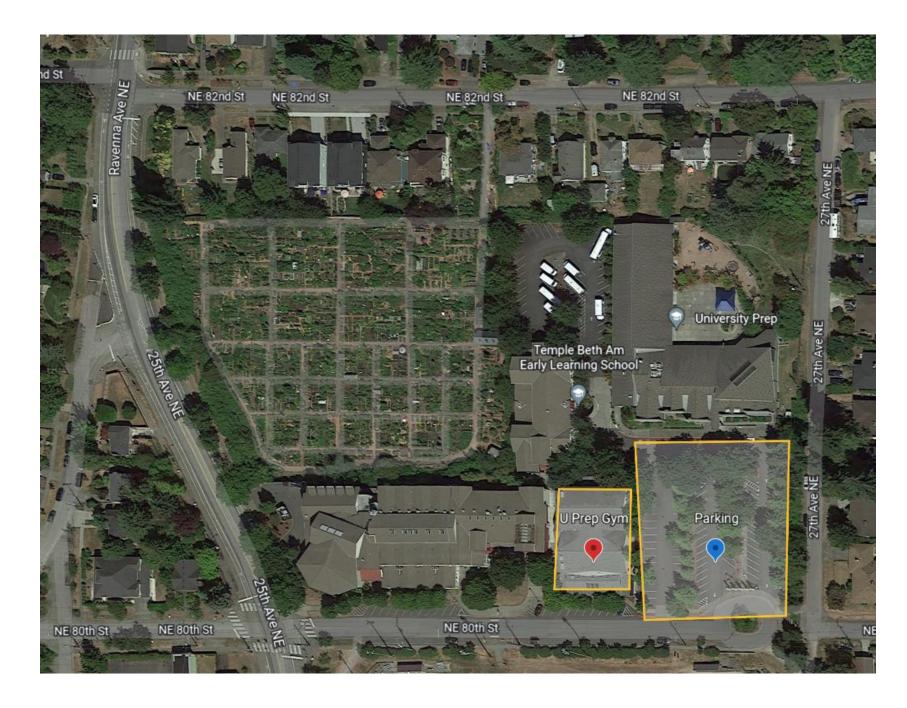

### UNIVERSITY PREP

The parking lot is "reserved" during the school day but not after school.

If lot is full, there is often street parking on 25<sup>th</sup> or 80<sup>th</sup>.

Gym entrance is down a flight of stairs.