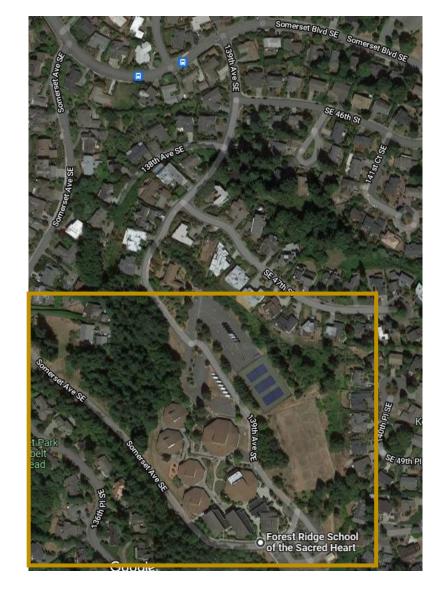

### FOREST RIDGE OF THE SACRED HEART

Take 139<sup>th</sup> Ave from Somerset Blvd (yellow) not Somerset Ave (red)